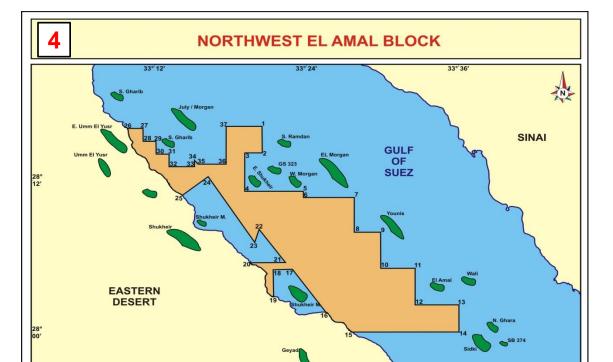

| LAT.                                                        | LONG.                                              | LAT.                                                                                 | LONG.                                                                | LAT.                                                                                  | LONG.                                                                 | LAT.                                                                              | LONG.                                                     |
|-------------------------------------------------------------|----------------------------------------------------|--------------------------------------------------------------------------------------|----------------------------------------------------------------------|---------------------------------------------------------------------------------------|-----------------------------------------------------------------------|-----------------------------------------------------------------------------------|-----------------------------------------------------------|
| 1- 28° 19' 50.00"<br>2- 28° 19' 15.00"<br>3- 28° 19' 15.00" | 33° 34′ 30.00″<br>33° 34′ 30.00″<br>33° 34′ 50.00″ | 16- 28° 12' 00.00"<br>17- 28° 12' 00.00"<br>18- 28° 07' 05.00"<br>19- 28° 06' 45.00" | 33° 48' 00.00"<br>33° 52' 40.00"<br>33° 56' 00.00"<br>33° 56' 00.00" | 31- 28° 07' 33.18"<br>32- 28° 07' 36.61"<br>33- 28° 10' 18.873"<br>34- 28° 10' 22.00" | 33° 35' 41.89"<br>33° 32' 38.86"<br>33° 32' 42.701"<br>33° 31' 00.00" | 46- 28° 21' 14.63"<br>47- Eastern Coast of<br>GOS Shoreline<br>48- 28° 19' 50.00" | Eastern Coast of GOS Shoreline 33° 33' 30.00" 33° 33.000" |
| 4- 28° 18' 30.00"<br>5- 28° 18' 30.00"                      | 33° 34' 50.00"<br>33° 34' 40.00"                   | 20- 28° 06' 45.00"                                                                   | 33° 42' 50.00"                                                       | 35- 28° 11' 00.00"<br>36- 28° 11' 00.00"                                              | 33° 31' 00.00"<br>33° 30' 00.00"                                      | Area Exc<br>Area                                                                  |                                                           |
| 6- 28° 16' 55.00"<br>7- 28° 16' 55.00"                      | 33° 34' 40.00"<br>33° 35' 05.00"                   | 21- 28° 09' 40.00"<br>22- 28° 12' 30.00"                                             | 33° 42' 15.00"<br>33° 40' 25.00"                                     | 37- 28° 13' 00.00"                                                                    | 33° 30' 00.00"                                                        | a- 28° 14' 00.00"                                                                 | 33° 35' 00.00"                                            |
| 8- 28° 16' 35.00"<br>9- 28° 16' 35.00"                      | 33° 35' 05.00"<br>33° 38' 30.00"                   | 23- 28° 14' 40.00"<br>24- 28° 14' 40.00"                                             | 33° 40° 25.00°<br>33° 39° 10.00°                                     | 38- 28° 13' 00.00"<br>39- 28° 15' 46.77"                                              | 33° 29° 43.50″<br>33° 29° 47.14″                                      | b- 28° 12' 58.00"<br>c- 28° 12' 57.686"                                           | 33° 35' 00.00"<br>33° 35' 49.726"                         |
| 10- 28° 18' 20.00"<br>11- 28° 18' 20.00"                    | 33° 38' 30.00"<br>33° 39' 05.00"                   | 25- 28° 15' 40.00"<br>26- 28° 15' 40.00"                                             | 33° 39' 10.00"<br>33° 36' 40.00"                                     | 40- 28° 15' 48.00"<br>41- 28° 17' 49.00"                                              | 33° 29' 00.00"<br>33° 29' 00.00"                                      | d-28° 10' 15.433"<br>e- 28° 10' 18.873"                                           | 33° 35' 45.802"<br>33° 32' 42.701"                        |
| 12- 28° 17' 45.00"<br>13- 28° 17' 45.00"                    | 33° 39' 05.00"<br>33° 40' 55.00"                   | 27- 28° 15' 00.00"<br>28- 28° 15' 00.00"                                             | 33° 36' 40.00"<br>Eastern Coast of<br>GOS Shoreline                  | 42- 28° 18' 06.01"<br>43- 28° 18' 29.04"                                              | 33° 29' 50.39"<br>33° 29' 50.39"                                      | f- 28° 13' 01.10"<br>g- 28° 13' 01.00"                                            | 33° 32' 46.548"<br>33° 33' 00.00"                         |
| 14- 28° 17' 20.00"<br>15- 28° 17' 20.00"                    | 33° 40' 55.00"<br>33° 48' 00.00"                   | 29- 28° 10' 11.78"<br>30- 28° 10' 15.433"                                            | Eastern Coast of<br>GOS Shoreline<br>33° 35' 45.802"                 | 44- 28° 18' 32.36"<br>45- 28° 21' 14.63"                                              | 33° 26' 47.58"<br>33° 26' 51.30"                                      | h- 28° 14' 00.00"                                                                 | 33° 33' 00.00"                                            |