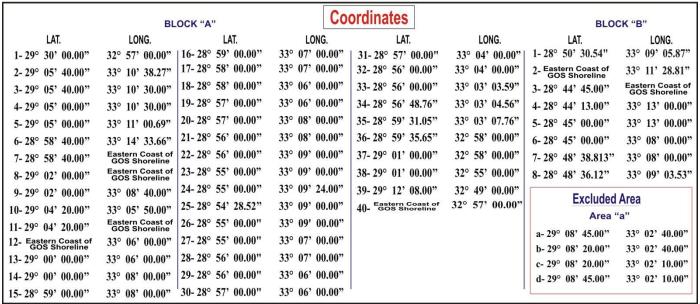

#### LAT. LONG. 30- 28° 19' 40.00" 32° 44' 00.00" 10-28° 25' 20.00" 32° 55' 20.00" 50-28° 31' 00.00" 32° 58' 33.606' Western Coast of GOS Shoreline a- 28° 38' 30.00" 11-28° 25' 20.00" 32° 57' 00.00" 31-28° 19' 40.00" 00' 00.00" 51-28° 31' 00.00" 32° 45' 00.00" Western Coast of GOS Shoreline b- 28° 38' 00.00" 32-28° 17' 29.4562" 12-28° 23' 00.00" 32° 57' 00.00" 33° 00' 00.00" 52-28° 28' 00.00" 32° 45' 00.00" c- 28° 38' 00.00" 32° 50' 50.00" 53-28° 28' 00.00" 32° 47' 00.00" 13-28° 23' 00.00" 32° 53' 30.00" 33-28° 16' 59.05" 32° 58' 27.00" d- 28° 38' 30.00" 32° 50' 50.00" 32° 47' 00.00" 14-28° 23' 30.00" 34-28° 16' 59.05" 32° 42' 00.00" 54-28° 31' 00.00" 32° 53' 30.00" Area "b" 15-28° 23' 30.00" 32° 42' 00.00" 32° 48' 00.00" 32° 54' 45.00" 35- 28° 39' 30.00" 55-28° 31' 00.00" LAT. LONG. 16-28° 27' 00.00" 56-28° 37' 00.00" 32° 54' 45.00" 36-28° 39' 30.00" 32° 42' 30.00" 32° 48' 00.00" 32° 44' 00.00" a- 28° 22' 33.00" 17-28° 27' 00.00" 32° 50' 00.00" 37-28° 40' 08.57" 32° 42' 30.00" 57-28° 37' 00.00" 32° 46' 00.00" b- 28° 21' 38.70" 32° 44' 00.00" 18-28° 28' 00.00" 32° 50' 00.00" 38-28° 40' 08.57" 32° 42' 00.00" 58-28° 38' 00.00" 32° 46' 00.00" c- 28° 21' 38.70" 32° 42' 58.70" 19-28° 28' 00.00" 32° 48' 00.00" 39-28° 42' 00.00" 32° 42' 00.00" 59- 28° 38' 00.00" 32° 47' 00.00" d- 28° 22' 33.00" 32° 42' 58.70" 20- 28° 26' 00.00" 32° 48' 00.00" 40-28° 42' 00.00" 32° 45' 06.94" 60-28° 40' 00.00" 32° 47' 00.00"