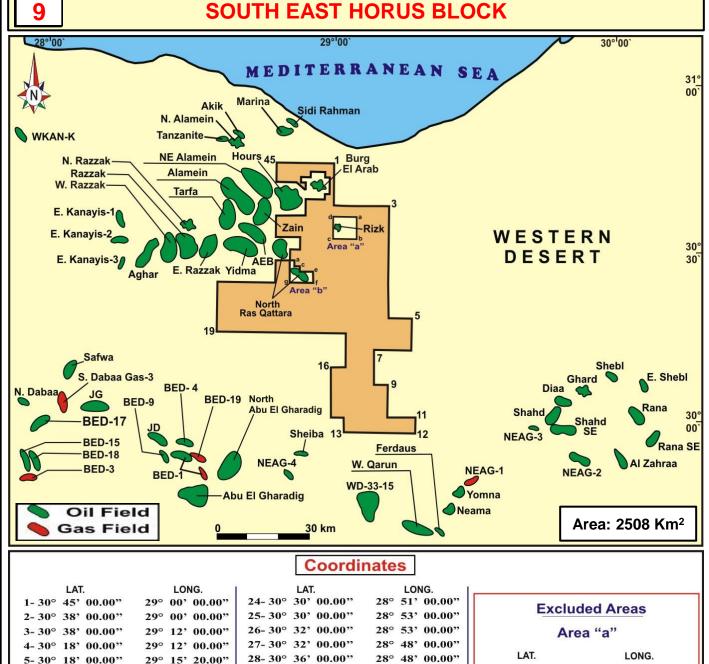

#### LAT. LONG. 30- 28° 19' 40.00" 32° 44' 00.00" 10-28° 25' 20.00" 32° 55' 20.00" 50-28° 31' 00.00" 32° 58' 33.606' Western Coast of GOS Shoreline a- 28° 38' 30.00" 11-28° 25' 20.00" 32° 57' 00.00" 31-28° 19' 40.00" 00' 00.00" 51-28° 31' 00.00" 32° 45' 00.00" Western Coast of GOS Shoreline b- 28° 38' 00.00" 32-28° 17' 29.4562" 12-28° 23' 00.00" 32° 57' 00.00" 33° 00' 00.00" 52-28° 28' 00.00" 32° 45' 00.00" c- 28° 38' 00.00" 32° 50' 50.00" 53-28° 28' 00.00" 32° 47' 00.00" 13-28° 23' 00.00" 32° 53' 30.00" 33-28° 16' 59.05" 32° 58' 27.00" d- 28° 38' 30.00" 32° 50' 50.00" 32° 47' 00.00" 14-28° 23' 30.00" 34-28° 16' 59.05" 32° 42' 00.00" 54-28° 31' 00.00" 32° 53' 30.00" Area "b" 15-28° 23' 30.00" 32° 42' 00.00" 32° 48' 00.00" 32° 54' 45.00" 35- 28° 39' 30.00" 55-28° 31' 00.00" LAT. LONG. 16-28° 27' 00.00" 56-28° 37' 00.00" 32° 54' 45.00" 36-28° 39' 30.00" 32° 42' 30.00" 32° 48' 00.00" 32° 44' 00.00" a- 28° 22' 33.00" 17-28° 27' 00.00" 32° 50' 00.00" 37-28° 40' 08.57" 32° 42' 30.00" 57-28° 37' 00.00" 32° 46' 00.00" b- 28° 21' 38.70" 32° 44' 00.00" 18-28° 28' 00.00" 32° 50' 00.00" 38-28° 40' 08.57" 32° 42' 00.00" 58-28° 38' 00.00" 32° 46' 00.00" c- 28° 21' 38.70" 32° 42' 58.70" 19-28° 28' 00.00" 32° 48' 00.00" 39-28° 42' 00.00" 32° 42' 00.00" 59- 28° 38' 00.00" 32° 47' 00.00" d- 28° 22' 33.00" 32° 42' 58.70" 20- 28° 26' 00.00" 32° 48' 00.00" 40-28° 42' 00.00" 32° 45' 06.94" 60-28° 40' 00.00" 32° 47' 00.00"