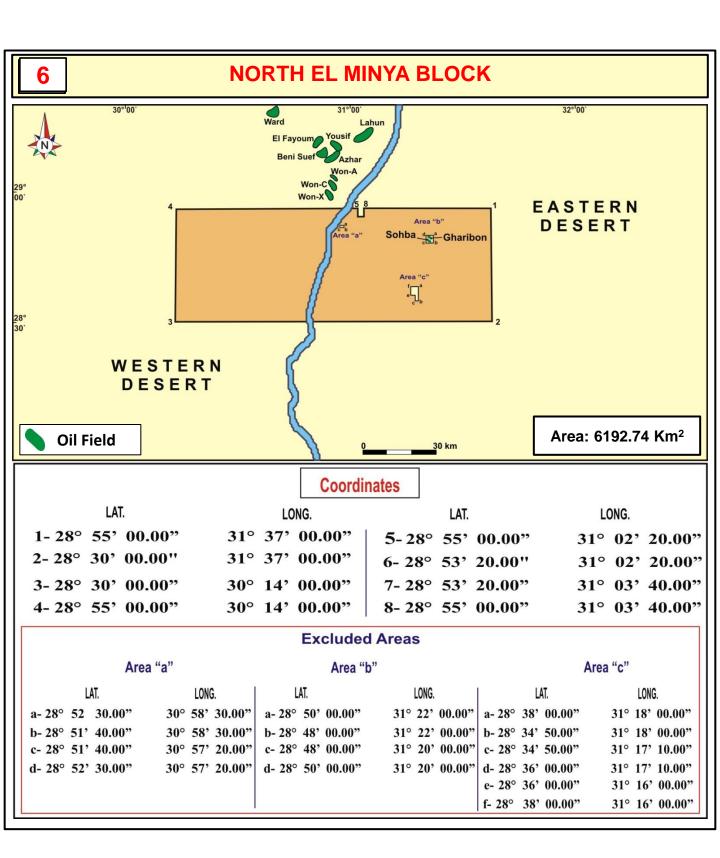

' 00.00"                   |
| 29- 29° 07' 00.00" | 30° 52' 00.00" | c- 29° 05' 00.00"  | 31° 42' 20.00" | u- 29° 02' 00.00"                      | 30° 57' 00.00"                   |
| 30- 29° 07' 00.00" | 30° 53' 00.00" | d- 29° 06' 00.00"  | 31° 42' 20.00" | v- 29° 03' 00.00"                      | 30° 57' 00.00"                   |
| 31- 29° 06' 00.00" | 30° 53' 00.00" |                    | 20.00          | w- 29° 03' 00.00"                      | 30° 56' 00.00"                   |
|                    |                |                    |                | x- 29° 04' 00.00"                      | 30° 56' 00.00"                   |
|                    | 1              |                    |                | A- 29 04 00.00                         | 30 30 00.00                      |



#### **WEST EL FAYIUM BLOCK** 30° 00° Shebl 29° 42 29° 24 30° 18 30° 36 E. Shebi Shahd Shahd SE N Rana Rana SE N. Qarun SW Qarun Ferdaus Yomna EBAH-L-N NEAG-1 48 102 104 N. Harun EBAH-C WESTERN DESERT 29° W. Auberge Saad SW. El Diyur N. El Diyur El Diyur Wadi El Ryan Oil Field Area: 3736.75 Km<sup>2</sup> 30 km 29° Gas Field Coordinates

| LAT.                                     | LONG.          | LAT.               | LONG.          | LAT.