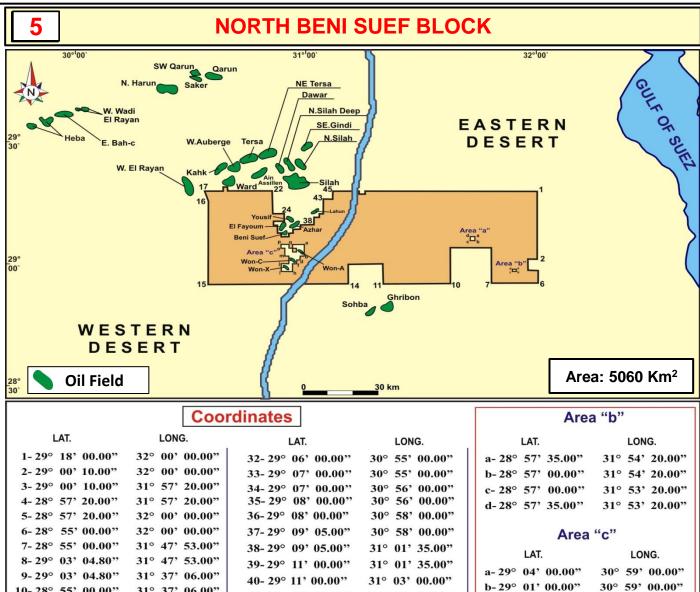

| LAT.               | LONG.          | LAT.               | LONG.          | LAT.                                   | LONG.                            |
|--------------------|----------------|--------------------|----------------|----------------------------------------|----------------------------------|
| 1-29° 18' 00.00"   | 32° 00' 00.00" | 32-29° 06' 00.00"  | 30° 55' 00.00" | a- 28° 57' 35.00"                      | 31° 54' 20.00"                   |
| 2-29° 00' 10.00"   | 32° 00' 00.00" | 33-29° 07' 00.00"  | 30° 55' 00.00" | b- 28° 57' 00.00"                      | 31° 54' 20.00"                   |
| 3- 29° 00' 10.00"  | 31° 57' 20.00" | 34- 29° 07' 00.00" | 30° 56' 00.00" | c- 28° 57' 00.00"                      | 31° 53' 20.00"                   |
| 4- 28° 57' 20.00"  | 31° 57' 20.00" | 35- 29° 08' 00.00" | 30° 56' 00.00" | d-28° 57' 35.00"                       | 31° 53' 20.00"                   |
| 5- 28° 57' 20.00"  | 32° 00' 00.00" | 36-29° 08' 00.00"  | 30° 58' 00.00" |                                        |                                  |
| 6- 28° 55' 00.00"  | 32° 00' 00.00" | 37-29° 09' 05.00"  | 30° 58' 00.00" | Area                                   | "c"                              |
| 7- 28° 55' 00.00"  | 31° 47' 53.00" | 38-29° 09' 05.00"  | 31° 01' 35.00" | LAT.                                   | LONG.                            |
| 8- 29° 03' 04.80"  | 31° 47' 53.00" | 39-29° 11' 00.00"  | 31° 01' 35.00" | With Aspectation                       |                                  |
| 9-29° 03' 04.80"   | 31° 37' 06.00" | 40- 29° 11' 00.00" | 31° 03' 00.00" | a- 29° 04' 00.00"                      | 30° 59' 00.00"                   |
| 10- 28° 55' 00.00" | 31° 37' 06.00" | 41-29° 12' 00.00"  | 31° 03' 00.00" | b- 29° 01' 00.00"                      | 30° 59' 00.00"                   |
| 11- 28° 55' 00.00" | 31° 20' 00.00" | 42-29° 12' 00.00"  | 31° 04' 00.00" | c- 29° 01' 00.00"<br>d- 29° 00' 00.00" | 30° 58' 00.00"                   |
| 12- 29° 00' 00.00" | 31° 20' 00.00" | 43- 29° 15' 50.00" | 31° 04' 00.00" |                                        | 30° 58' 00.00"                   |
| 13-29° 00' 00.00"  | 31° 11' 00.00" | 44- 29° 15' 50.00" | 31° 06' 25.00" | e- 29° 00' 00.00"<br>f- 28° 59' 00.00" | 30° 57' 00.00"<br>30° 57' 00.00" |
| 14- 28° 55' 00.00" | 31° 11' 00.00" | 45-29° 18' 00.00"  |                | g- 28° 59' 00.00"                      | 30° 56' 00.00"                   |
| 15- 28° 55' 00.00" | 30° 34' 00.00" |                    | 31° 06' 25.00" | h-28° 57' 00.00"                       | 30° 56' 00.00"                   |
| 16- 29° 15' 26.00" | 30° 34' 00.00" | 46- 29° 18' 00.00" | 31° 13' 20.00" | i- 28° 57' 00.00"                      | 30° 53' 00.00"                   |
| 17- 29° 18' 00.00" | 30° 33' 00.00" | 47-29° 17' 00.00"  | 31° 13' 20.00" | i- 28° 59' 00.00"                      | 30° 53' 00.00"                   |
| 18-29° 18' 00.00"  | 30° 38' 00.00" | 48-29° 17' 00.00"  | 31° 14' 53.00" | k-29° 59' 00.00"                       | 30° 55' 00.00"                   |
| 19- 29° 19' 00.00" | 30° 38' 00.00" | 49-29° 18' 00.00"  | 31° 14' 53.00" | 1- 29° 01' 00.00"                      | 30° 55' 00.00"                   |
| 20-29° 19' 00.00"  | 30° 39' 00.00" |                    |                | m-29° 01' 00.00"                       | 30° 54' 00.00"                   |
| 21- 29° 18' 00.00" | 30° 39' 00.00" | Excluded           | Arose          | n-29° 03' 00.00"                       | 30° 54' 00.00"                   |
| 22- 29° 18' 00.00" | 30° 50' 42.00" | LXCIUGE            | Areas          | o- 29° 03' 00.00"                      | 30° 53' 00.00"                   |
| 23- 29° 12' 00.00" | 30° 50' 42.00" | Area               | "a"            | p-29° 04' 00.00"                       | 30° 53' 00.00"                   |
| 24- 29° 12' 00.00" | 30° 53' 50.00" | 71100              |                | q-29° 04' 00.00"                       | 30° 55' 00.00"                   |
| 25- 29° 10' 00.00" | 30° 53' 50.00" | LAT.               | LONG.          | -                                      |                                  |
| 26-29° 10' 00.00"  | 30° 51' 00.00" | EAI.               | LONG.          | r- 29° 03' 00.00"                      | 30° 55' 00.00"                   |
| 27- 29° 09' 00.00" | 30° 51' 00.00" | a- 29° 06' 00.00"  | 31° 43' 30.00" | s- 29° 03' 00.00"                      | 30° 56' 00.00"                   |
| 28- 29° 09' 00.00" | 30° 52' 00.00" | b- 29° 05' 00.00"  | 31° 43' 30.00" | t- 29° 02' 00.00"                      | 30° 56' 00.00"                   |
| 29- 29° 07' 00.00" | 30° 52' 00.00" | c- 29° 05' 00.00"  | 31° 42' 20.00" | u- 29° 02' 00.00"                      | 30° 57' 00.00"                   |
| 30- 29° 07' 00.00" | 30° 53' 00.00" | d- 29° 06' 00.00"  | 31° 42' 20.00" | v- 29° 03' 00.00"                      | 30° 57' 00.00"                   |
| 31- 29° 06' 00.00" | 30° 53' 00.00" |                    | 20.00          | w- 29° 03' 00.00"                      | 30° 56' 00.00"                   |
|                    |                |                    |                | x- 29° 04' 00.00"                      | 30° 56' 00.00"                   |
|                    | 1              |                    |                | A- 29 04 00.00                         | 30 30 00.00                      |