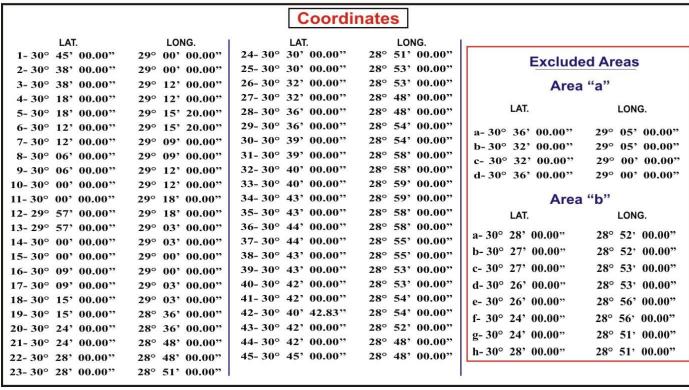

.92" | 29°    | 34'  | 36.00" |
| b- 30° | 20' | 12.50" | 29°    | 34'  | 36.00" |
| c- 30° | 20' | 12.50" | 29°    | 34'  | 05.70" |
| d- 30° | 20' | 31.92" | 29°    | 34'  | 05.70" |
|        |     | Are    | ea "d" |      |        |
|        | LA  | λŢ.    |        | LONG | 3.     |
| a- 30° | 26' | 29.30" | 29°    | 33'  | 27.15" |
| b- 30° | 26' | 11.35" | 29°    | 33'  | 27.15" |
| c- 30° | 26' | 11.35" | 29°    | 32'  | 55.50" |
| d- 30° | 26' | 29.30" | 29°    | 32'  | 55.50" |
|        |     | Are    | ea "e" |      |        |
|        | LA  | AT.    |        | LONG | 3.     |
| a- 30° | 16' | 13.18" | 29°    | 32'  | 49.90" |
| b- 30° | 15' | 52.71" | 29°    | 32'  | 49.90" |
| c- 30° | 15' | 52.71" | 29°    | 32'  | 13.10" |
| d- 30° | 16' | 13.18" | 29°    | 32'  | 13.10" |









| Block "a" Coordinates |                |                    |                |                    |                |  |
|-----------------------|----------------|--------------------|----------------|--------------------|----------------|--|
| LAT.                  | LONG.          | LAT.               | LONG.          | LAT.               | LONG.          |  |
| 1- 30° 21' 00.00"     | 27° 06' 00.00" | 17- 30° 09' 00.00" | 26° 36' 00.00" | 33- 30° 21' 00.00" | 26° 55' 00.00" |  |
| 2- 30° 20' 00.00"     | 27° 06' 00.00" | 18- 30° 09' 00.00" | 26° 21' 30.00" | 34- 30° 17' 00.00" | 26° 55' 00.00" |  |
| 3- 30° 20' 00.00"     | 27° 11' 00.00" | 19- 30° 03' 45.00" | 26° 21' 30.00" | 35- 30° 17' 00.00" | 27° 01' 00.00" |  |
| 4- 30° 17' 00.00"     | 27° 11' 00.00" | 20- 30° 03' 45.00"