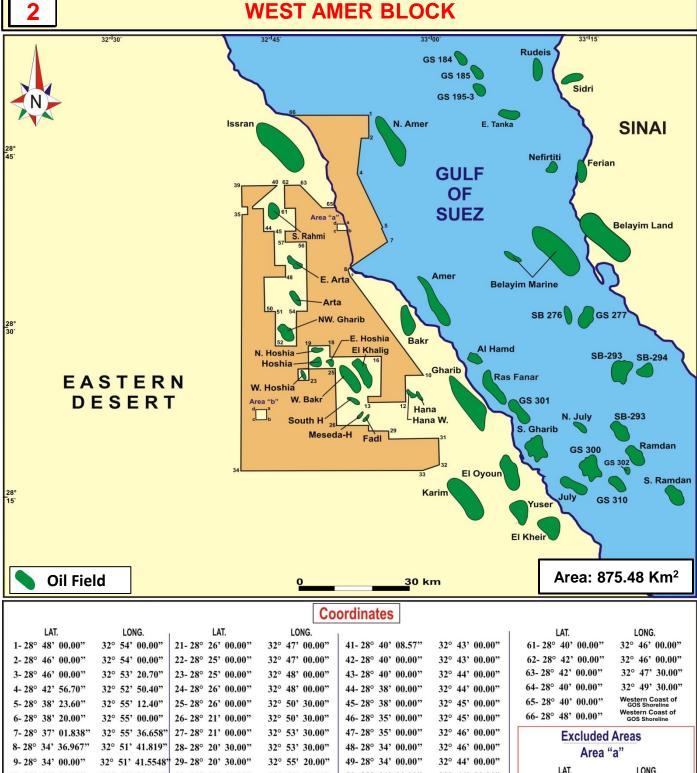

| LAT.                                                        | LONG.                                              | LAT.                                                                                 | LONG.                                                                | LAT.                                                                                  | LONG.                                                                 | LAT.                                                                              | LONG.                                                     |
|-------------------------------------------------------------|----------------------------------------------------|--------------------------------------------------------------------------------------|----------------------------------------------------------------------|---------------------------------------------------------------------------------------|-----------------------------------------------------------------------|-----------------------------------------------------------------------------------|-----------------------------------------------------------|
| 1- 28° 19' 50.00"<br>2- 28° 19' 15.00"<br>3- 28° 19' 15.00" | 33° 34′ 30.00″<br>33° 34′ 30.00″<br>33° 34′ 50.00″ | 16- 28° 12' 00.00"<br>17- 28° 12' 00.00"<br>18- 28° 07' 05.00"<br>19- 28° 06' 45.00" | 33° 48' 00.00"<br>33° 52' 40.00"<br>33° 56' 00.00"<br>33° 56' 00.00" | 31- 28° 07' 33.18"<br>32- 28° 07' 36.61"<br>33- 28° 10' 18.873"<br>34- 28° 10' 22.00" | 33° 35' 41.89"<br>33° 32' 38.86"<br>33° 32' 42.701"<br>33° 31' 00.00" | 46- 28° 21' 14.63"<br>47- Eastern Coast of<br>GOS Shoreline<br>48- 28° 19' 50.00" | Eastern Coast of GOS Shoreline 33° 33' 30.00" 33° 33.000" |
| 4- 28° 18' 30.00"<br>5- 28° 18' 30.00"                      | 33° 34' 50.00"<br>33° 34' 40.00"                   | 20- 28° 06' 45.00"                                                                   | 33° 42' 50.00"                                                       | 35- 28° 11' 00.00"<br>36- 28° 11' 00.00"                                              | 33° 31' 00.00"<br>33° 30' 00.00"                                      | Area Exc<br>Area                                                                  |                                                           |
| 6- 28° 16' 55.00"<br>7- 28° 16' 55.00"                      | 33° 34' 40.00"<br>33° 35' 05.00"                   | 21- 28° 09' 40.00"<br>22- 28° 12' 30.00"                                             | 33° 42' 15.00"<br>33° 40' 25.00"                                     | 37- 28° 13' 00.00"                                                                    | 33° 30' 00.00"                                                        | a- 28° 14' 00.00"                                                                 | 33° 35' 00.00"                                            |
| 8- 28° 16' 35.00"<br>9- 28° 16' 35.00"                      | 33° 35' 05.00"<br>33° 38' 30.00"                   | 23- 28° 14' 40.00"<br>24- 28° 14' 40.00"                                             | 33° 40° 25.00°<br>33° 39° 10.00°                                     | 38- 28° 13' 00.00"<br>39- 28° 15' 46.77"                                              | 33° 29° 43.50″<br>33° 29° 47.14″                                      | b- 28° 12' 58.00"<br>c- 28° 12' 57.686"                                           | 33° 35' 00.00"<br>33° 35' 49.726"                         |
| 10- 28° 18' 20.00"<br>11- 28° 18' 20.00"                    | 33° 38' 30.00"<br>33° 39' 05.00"                   | 25- 28° 15' 40.00"<br>26- 28° 15' 40.00"                                             | 33° 39' 10.00"<br>33° 36' 40.00"                                     | 40- 28° 15' 48.00"<br>41- 28° 17' 49.00"                                              | 33° 29' 00.00"<br>33° 29' 00.00"                                      | d-28° 10' 15.433"<br>e- 28° 10' 18.873"                                           | 33° 35' 45.802"<br>33° 32' 42.701"                        |
| 12- 28° 17' 45.00"<br>13- 28° 17' 45.00"                    | 33° 39' 05.00"<br>33° 40' 55.00"                   | 27- 28° 15' 00.00"<br>28- 28° 15' 00.00"                                             | 33° 36' 40.00"<br>Eastern Coast of<br>GOS Shoreline                  | 42- 28° 18' 06.01"<br>43- 28° 18' 29.04"                                              | 33° 29' 50.39"<br>33° 29' 50.39"                                      | f- 28° 13' 01.10"<br>g- 28° 13' 01.00"                                            | 33° 32' 46.548"<br>33° 33' 00.00"                         |
| 14- 28° 17' 20.00"<br>15- 28° 17' 20.00"                    | 33° 40' 55.00"<br>33° 48' 00.00"                   | 29- 28° 10' 11.78"<br>30- 28° 10' 15.433"                                            | Eastern Coast of<br>GOS Shoreline<br>33° 35' 45.802"                 | 44- 28° 18' 32.36"<br>45- 28° 21' 14.63"                                              | 33° 26' 47.58"<br>33° 26' 51.30"                                      | h- 28° 14' 00.00"                                                                 | 33° 33' 00.00"                                            |