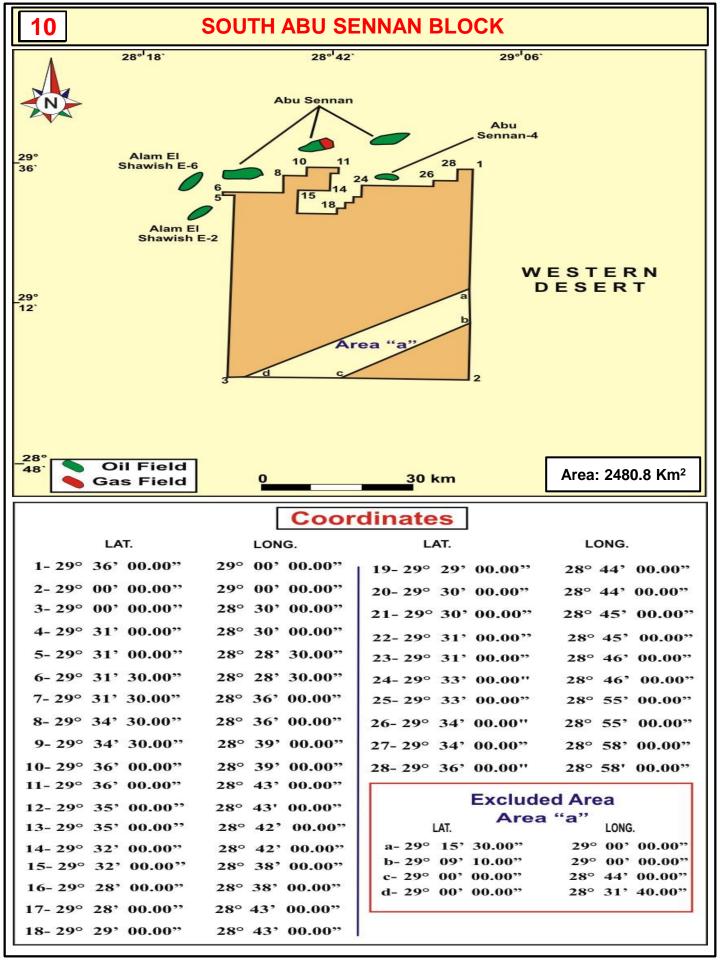

2" | 29°    | 34'  | 36.00" |
| b- 30° | 20' | 12.50" | 29°    | 34'  | 36.00" |
| c- 30° | 20' | 12.50" | 29°    | 34'  | 05.70" |
| d- 30° | 20' | 31.92" | 29°    | 34'  | 05.70" |
|        |     | Are    | ea "d" |      |        |
|        | LA  | λŢ.    |        | LONG | 3.     |
| a- 30° | 26' | 29.30" | 29°    | 33'  | 27.15" |
| b- 30° | 26' | 11.35" | 29°    | 33'  | 27.15" |
| c- 30° | 26' | 11.35" | 29°    | 32'  | 55.50" |
| d- 30° | 26' | 29.30" | 29°    | 32'  | 55.50" |
|        |     | Are    | ea "e" |      |        |
|        | LA  | AT.    |        | LONG | 3.     |
| a- 30° | 16' | 13.18" | 29°    | 32'  | 49.90" |
| b- 30° | 15' | 52.71" | 29°    | 32'  | 49.90" |
| c- 30° | 15' | 52.71" | 29°    | 32'  | 13.10" |
| d- 30° | 16' | 13.18" | 29°    | 32'  | 13.10" |









| Block "a" Coordinates |                |                    |                |                    |                |  |
|-----------------------|----------------|--------------------|----------------|--------------------|----------------|--|
| LAT.                  | LONG.          | LAT.               | LONG.          | LAT.               | LONG.          |  |
| 1- 30° 21' 00.00"     | 27° 06' 00.00" | 17- 30° 09' 00.00" | 26° 36' 00.00" | 33- 30° 21' 00.00" | 26° 55' 00.00" |  |
| 2- 30° 20' 00.00"     | 27° 06' 00.00" | 18- 30° 09' 00.00" | 26° 21' 30.00" | 34- 30° 17' 00.00" | 26° 55' 00.00" |  |
| 3- 30° 20' 00.00"     | 27° 11' 00.00" | 19- 30° 03' 45.00" | 26° 21' 30.00" | 35- 30° 17' 00.00" | 27° 01' 00.00" |  |
| 4- 30° 17' 00.00"     | 27° 11' 00.00" | 20- 30° 03' 45.00" |