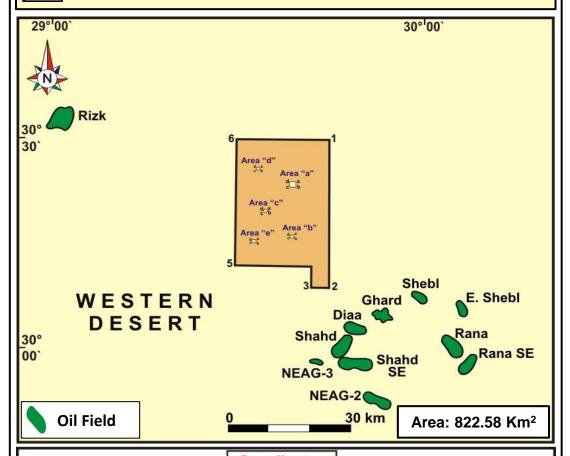

#### **WEST EL FAYIUM BLOCK** 30° 00° Shebl 29° 42 29° 24 30° 18 30° 36 E. Shebi Shahd Shahd SE N Rana Rana SE N. Qarun SW Qarun Ferdaus Yomna EBAH-L-N NEAG-1 48 102 104 N. Harun EBAH-C WESTERN DESERT 29° W. Auberge Saad SW. El Diyur N. El Diyur El Diyur Wadi El Ryan Oil Field Area: 3736.75 Km<sup>2</sup> 30 km 29° Gas Field Coordinates