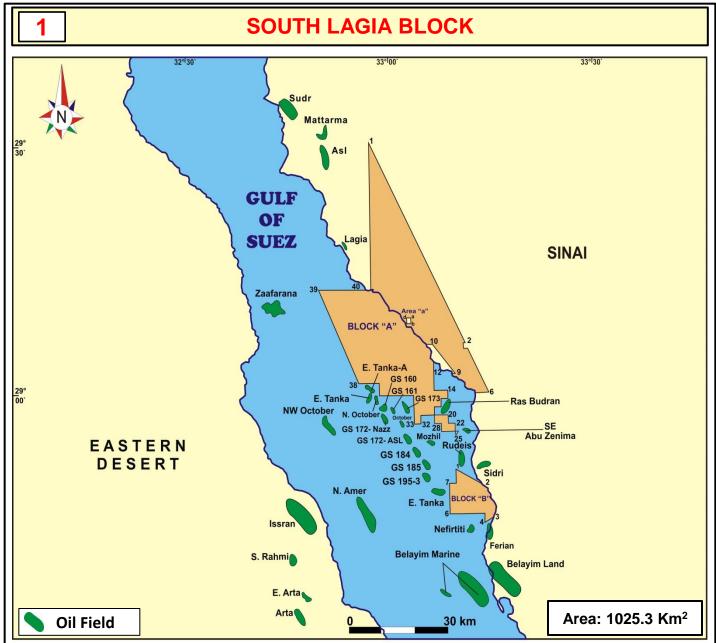

#### LAT. LONG. 30- 28° 19' 40.00" 32° 44' 00.00" 10-28° 25' 20.00" 32° 55' 20.00" 50-28° 31' 00.00" 32° 58' 33.606' Western Coast of GOS Shoreline a- 28° 38' 30.00" 11-28° 25' 20.00" 32° 57' 00.00" 31-28° 19' 40.00" 00' 00.00" 51-28° 31' 00.00" 32° 45' 00.00" Western Coast of GOS Shoreline b- 28° 38' 00.00" 32-28° 17' 29.4562" 12-28° 23' 00.00" 32° 57' 00.00" 33° 00' 00.00" 52-28° 28' 00.00" 32° 45' 00.00" c- 28° 38' 00.00" 32° 50' 50.00" 53-28° 28' 00.00" 32° 47' 00.00" 13-28° 23' 00.00" 32° 53' 30.00" 33-28° 16' 59.05" 32° 58' 27.00" d- 28° 38' 30.00" 32° 50' 50.00" 32° 47' 00.00" 14-28° 23' 30.00" 34-28° 16' 59.05" 32° 42' 00.00" 54-28° 31' 00.00" 32° 53' 30.00" Area "b" 15-28° 23' 30.00" 32° 42' 00.00" 32° 48' 00.00" 32° 54' 45.00" 35- 28° 39' 30.00" 55-28° 31' 00.00" LAT. LONG. 16-28° 27' 00.00" 56-28° 37' 00.00" 32° 54' 45.00" 36-28° 39' 30.00" 32° 42' 30.00" 32° 48' 00.00" 32° 44' 00.00" a- 28° 22' 33.00" 17-28° 27' 00.00" 32° 50' 00.00" 37-28° 40' 08.57" 32° 42' 30.00" 57-28° 37' 00.00" 32° 46' 00.00" b- 28° 21' 38.70" 32° 44' 00.00" 18-28° 28' 00.00" 32° 50' 00.00" 38-28° 40' 08.57" 32° 42' 00.00" 58-28° 38' 00.00" 32° 46' 00.00" c- 28° 21' 38.70" 32° 42' 58.70" 19-28° 28' 00.00" 32° 48' 00.00" 39-28° 42' 00.00" 32° 42' 00.00" 59- 28° 38' 00.00" 32° 47' 00.00" d- 28° 22' 33.00" 32° 42' 58.70" 20- 28° 26' 00.00" 32° 48' 00.00" 40-28° 42' 00.00" 32° 45' 06.94" 60-28° 40' 00.00" 32° 47' 00.00"